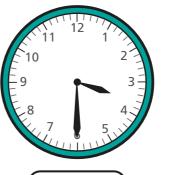

minutes

hours and

The clocks show the start and finish times of a race.

start

finish

The race lasted 2 hours and 15 minutes.

The race lasted 14 hours and 15 minutes.

Mo