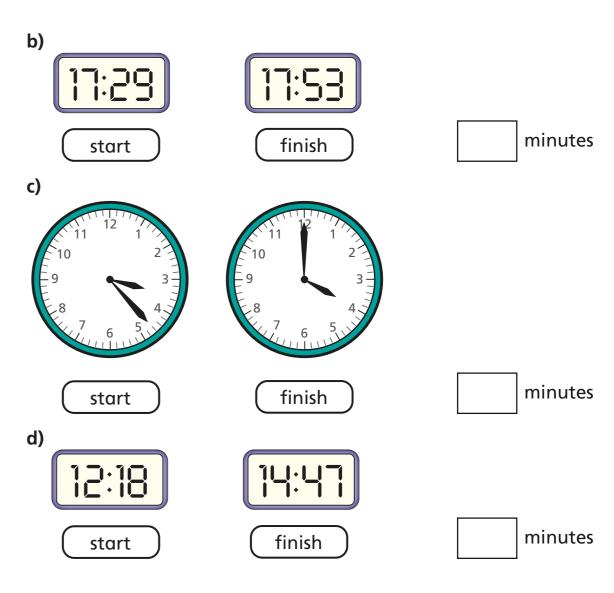

a) How long does Drama club last?

Drama club lasts hours.

b) How long does Rowing club last?

Rowing club lasts minutes.

The clocks show the start and finish times of some activities.

Work out the duration of each.