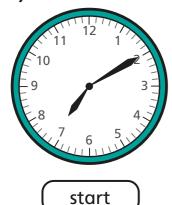

a) How long does Drama club last?

Drama club lasts hours.

b) How long does Rowing club last?

Rowing club lasts minutes.

The clocks show the start and finish times of some activities.

Work out the duration of each.

a)

finish

minutes

Teddy went out on his bike at 15:35 and got home at 16:12

He wants to work out how long he was on his bike.

Here are his workings.

Do you agree with Teddy? \_\_\_\_\_

Talk about it with a partner.