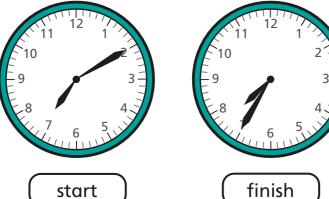

How long does the film last? Give your answer in hours and minutes.

2 hours and 21 minutes

8 The clocks show the start and finish times of a race.

start

finish

The race lasted 2 hours and 15 minutes.

The race lasted 14 hours and 15 minutes.

Мо

Who do you agree with? \_\_\_\_\_\_\_\_

(Alex is more likely to be correct)

Talk about it with a partner.