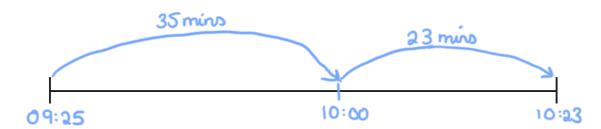

Work out the durations in minutes.

Use the number lines to help you.

a) From 07:35 to 08:21 is 46 minutes.

**b)** From 09:25 to 10:23 is 58 minutes.

Tommy and Eva started watching a film at 17:30 and it finished at 18:47