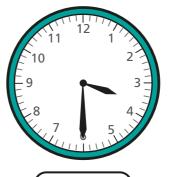

How long does the film last? Give your answer in hours and minutes.

2 hours and 21 minutes

8 The clocks show the start and finish times of a race.

start

finish

The race lasted 2 hours and 15 minutes.

The race lasted 14 hours and 15 minutes.