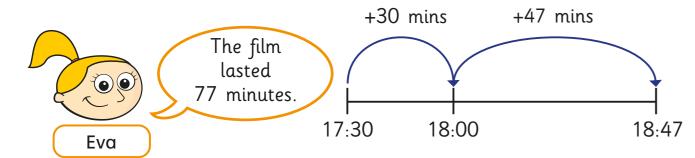

Work out the durations in minutes.

Use the number lines to help you.

a) From 07:35 to 08:21 is 46 minutes.

**b)** From 09:25 to 10:23 is 58 minutes.

Tommy and Eva started watching a film at 17:30 and it finished at 18:47