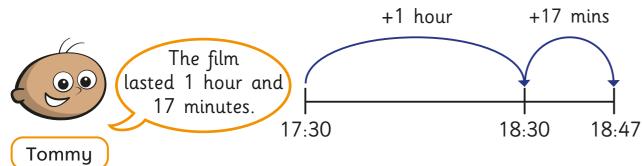

Work out the durations in minutes.

Use the number lines to help you.

a) From 07:35 to 08:21 is 46 minutes.

**b)** From 09:25 to 10:23 is 58 minutes.

Tommy and Eva started watching a film at 17:30 and it finished at 18:47