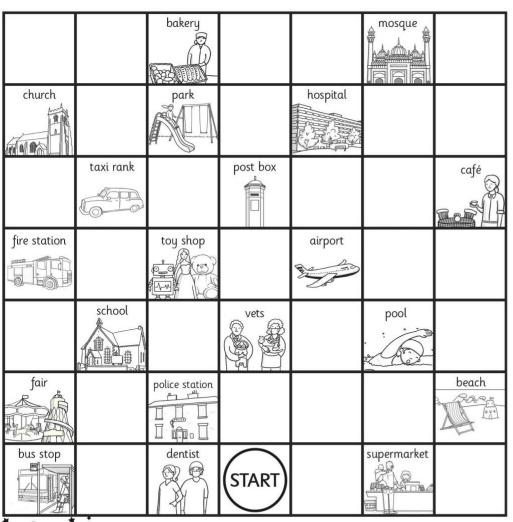

## Compass Directions - Answers

I can use the eight compass points to describe routes on a map.

1. From the start go north 4 squares and west 2 squares. Where are you now?

At the taxi rank.

2. Go north east 1 square and east 2 squares. Where are you now?

At the church.

At the hospital.

4. Go west 4 squares and south 2 squares. Where are you now?

At the fire station.

5. Go north east 1 squares and south east 1 square. Where are you now?

At the toy shop.

6. Start at the supermarket. How do you get to the church?

5 squares north west.

7. Direct someone from the pool to the park.

3 squares north west.

8. Write directions from somewhere on the map to another place.

Each child's answer will differ.