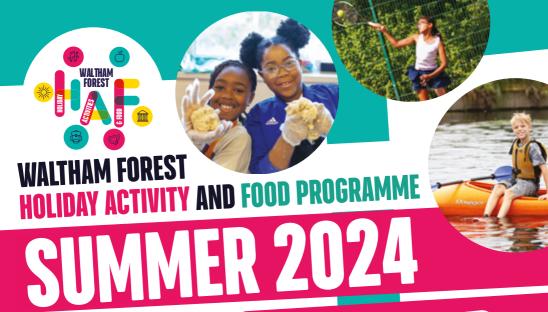

THIS SUMMER WE HAVE A WIDE RANGE OF FREE EXCITING ACTIVITIES ACROSS THE BOROUGH FOR FAMILIES, CHILDREN AND YOUNG PEOPLE TO ENJOY DURING THE SUMMER HOLIDAYS ALL ACTIVITIES WILL TAKE PLACE BETWEEN

29 JULY - 22 AUGUST 2024

THIS SUMMER WE HAVE HE BOROUGH **ENJOY DURING** SUMMER HOLIDAYS.

All sessions are led by Waltham Forest Play Workers, with specialist workshops provided by professionals from a variety of local organisations.

ALL ACTIVITIES WILL TAKE PLACE BETWEEN 29 JULY - 22 AUGUST 2024