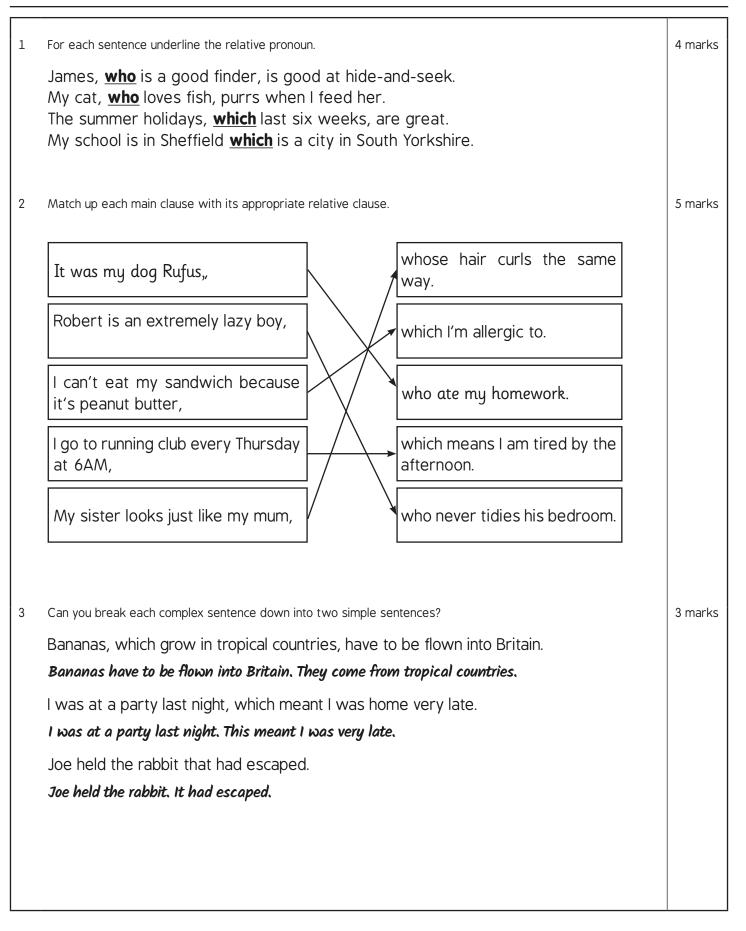

| Nan                                                                                      | ne:                                                                                                     |                         | Date:      |              |         |                        |
|------------------------------------------------------------------------------------------|---------------------------------------------------------------------------------------------------------|-------------------------|------------|--------------|---------|------------------------|
| Relative Clauses Mini Test                                                               |                                                                                                         |                         |            |              |         | 12<br>total marks      |
| <b>1.</b> For each sentence underline the relative pronoun.                              |                                                                                                         |                         |            |              |         |                        |
| James, who is a good finder, is good at hide-and-seek.                                   |                                                                                                         |                         |            |              | 4 marks |                        |
|                                                                                          | My cat, who loves fish, purrs when I feed her.                                                          |                         |            |              |         |                        |
|                                                                                          | The summer holidays, which last six weeks, are great.                                                   |                         |            |              |         |                        |
|                                                                                          | My school is in Sheffield which is a city in South Yorkshire.                                           |                         |            |              |         |                        |
|                                                                                          |                                                                                                         |                         |            |              |         |                        |
| <b>2.</b> Match up each <b>main clause</b> with its appropriate <b>relative clause</b> . |                                                                                                         |                         |            |              |         | 5 marks                |
|                                                                                          | It was my dog Rufus,                                                                                    | whose hai               | r curls th | ne same way. |         | J 111dl K3             |
|                                                                                          | Robert is an extremely lazy boy,                                                                        | which I'm               | allergic   | to.          |         |                        |
|                                                                                          | I can't eat my sandwich because<br>it's peanut butter,                                                  | who ate m               | ıy home    | ework.       |         |                        |
|                                                                                          | I go to running club every Thursday<br>at 6 AM,                                                         | which mec<br>afternoon. |            | tired by the |         |                        |
|                                                                                          | My sister looks just like my mum,                                                                       | who never               | tidies h   | iis bedroom. |         |                        |
|                                                                                          |                                                                                                         |                         |            |              |         |                        |
| <b>3.</b> Can you break each complex sentence down into two simple sentences?            |                                                                                                         |                         |            |              |         |                        |
|                                                                                          |                                                                                                         |                         |            |              |         | 3 marks                |
| Bananas, which grow in tropical countries, have to be flown into Britain.                |                                                                                                         |                         |            |              |         |                        |
|                                                                                          | I was at a party last night, which meant I was home very late.<br>Joe held the rabbit that had escaped. |                         |            |              |         |                        |
|                                                                                          |                                                                                                         |                         |            |              |         |                        |
|                                                                                          |                                                                                                         |                         |            |              |         |                        |
|                                                                                          |                                                                                                         |                         |            |              |         | total for<br>this page |